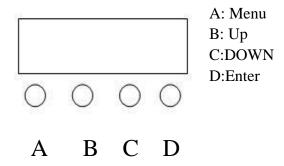

#### LED display

The digital display like below:

| No | LED display | function                     |
|----|-------------|------------------------------|
| 1  | A001        | 11CH DMX address             |
| 2  | D001        | 7CH DMX address              |
| 3  | CP00        | Color change                 |
| 4  | CC00        | Color Jump change            |
| 5  | DE00        | Mixed color change gradually |
| 6  | R255        | Red                          |
| 7  | G255        | Green                        |
| 8  | B255        | Blue                         |
| 9  | W255        | White                        |
| 10 | Y255        | Amber                        |
| 11 | I255        | Purple                       |