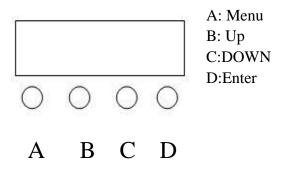

#### • LED display

The digital display like below:

| No | LED display | function                     |
|----|-------------|------------------------------|
| 1  | A001        | 11CH DMX address             |
| 2  | D001        | 7CH DMX address              |
| 3  | CP00        | Color change                 |
| 4  | CC00        | Color Jump change            |
| 5  | DE00        | Mixed color change gradually |
| 6  | R255        | Red                          |
| 7  | G255        | Green                        |
| 8  | B255        | Blue                         |
| 9  | W255        | White                        |
| 10 | Y255        | Amber                        |
| 11 | I255        | Purple                       |