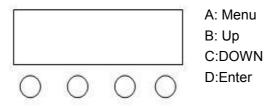

## 7.LED display:

The digital display like below:

A B C D

| No | LED display | function         |
|----|-------------|------------------|
| 1  | A001        | 10CH DMX address |

| 2  | CP00 | Color change                 |
|----|------|------------------------------|
| 3  | CC00 | Color Jump change            |
| 4  | DE00 | Mixed color change gradually |
| 5  | R255 | Red                          |
| 6  | G255 | Green                        |
| 7  | B255 | Blue                         |
| 8  | W255 | White                        |
| 9  | Y255 | Amber                        |
| 10 | 1255 | Purple                       |