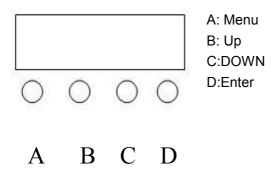

#### 7.LED display:

The digital display like below:

| No | LED display | function        |
|----|-------------|-----------------|
| 1  | D001        | 8CH DMX address |

| 2 | CC00 | 8Colors changing           |
|---|------|----------------------------|
| 3 | CP00 | 8Colors changing gradually |
| 4 | DE00 | Mixed color changing       |
| 5 | BEBE | Sound activate             |
| 6 | R220 | Red                        |
| 7 | G220 | Green                      |
| 8 | B220 | Blue                       |
| 8 | W220 | white                      |