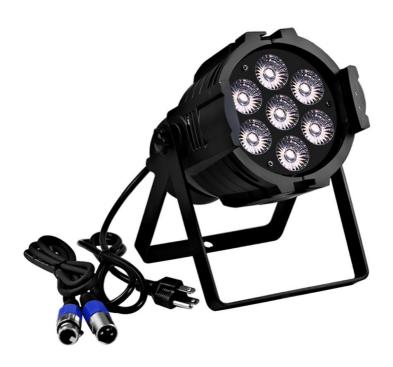

#### 1. Features:

Voltage: AC 110-260V, 50/60Hz

Power:70W

Lamp:7pcs \*4in1 LED Packing Size: 19×19×25cm

Net Weight:2Kg Gross weight:3kg

Colorful color: automatic / online synchronization Strobe mode: multi-channel mode, DMX512 Console